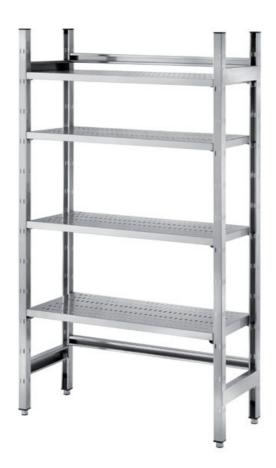

## Furnishing

Hooked shelving unit with 4 gridded shelves - mm 1300x500x2000 h - SG13050

## **Dimension:**

Length: 1300.0 mm

Metaltecnica © Page 1 of 2

Depth: 500.0 mm Height: 2000.0 mm

Weight: 65.0 kg Volume: 1.3 mg

Packaging length: 2050.0 mm Packaging depth: 550.0 mm Packaging height: 300.0 mm Packaging weight: 77.0 kg Packaging volume: 0.34 mq