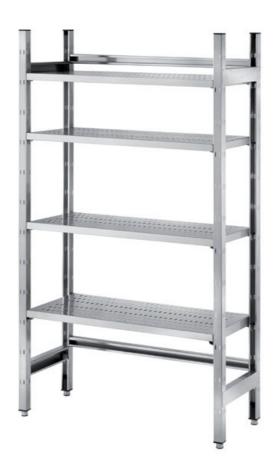

## Furnishing

Hooked shelving unit with 4 gridded shelves - mm 1000x400x2000 h - SG10040

## **Dimension:**

Length: 1000.0 mm

Metaltecnica © Page 1 of 2

Depth: 400.0 mm Height: 2000.0 mm

Weight: 49.0 kg Volume: 0.8 mq

Packaging length: 2050.0 mm Packaging depth: 450.0 mm Packaging height: 300.0 mm Packaging weight: 61.0 kg Packaging volume: 0.28 mq