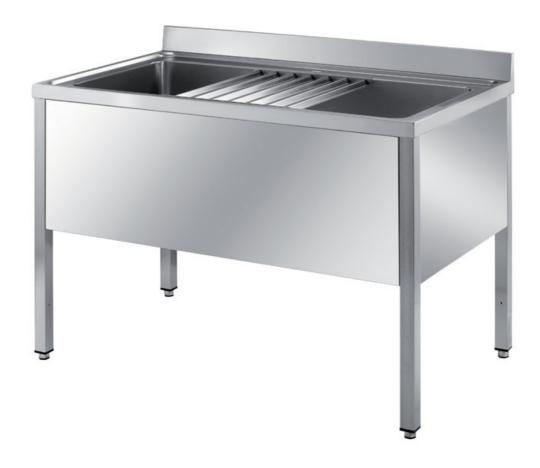

## Furnishing

Pot washing sink on legs with grid with 2 bowls - mm 2100x700x850 h - VMM1/21