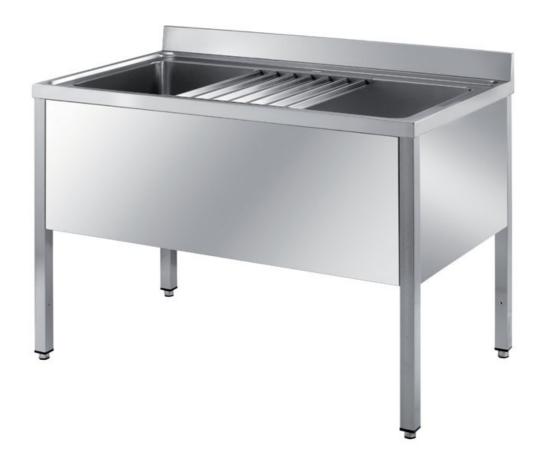

## Furnishing

Pot washing sink on legs with grid with 2 bowls - mm 1800x700x850 h - VMM1/18