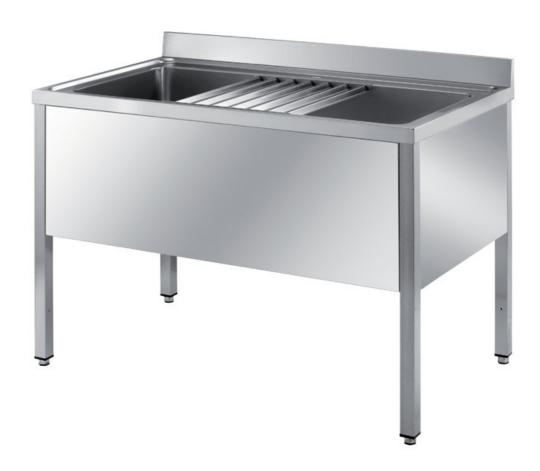

## Furnishing

Pot washing sink on legs with grid - mm 2000x700x850 h - VMM/20

## **Dimension:**

Length: 2000.0 mm Depth: 700.0 mm

Metaltecnica © Page 1 of 2

Height: 850.0 mm Weight: 48.0 kg Volume: 1.19 mq

Packaging length: 2050.0 mm Packaging depth: 750.0 mm Packaging height: 1100.0 mm Packaging weight: 72.0 kg Packaging volume: 1.69 mq