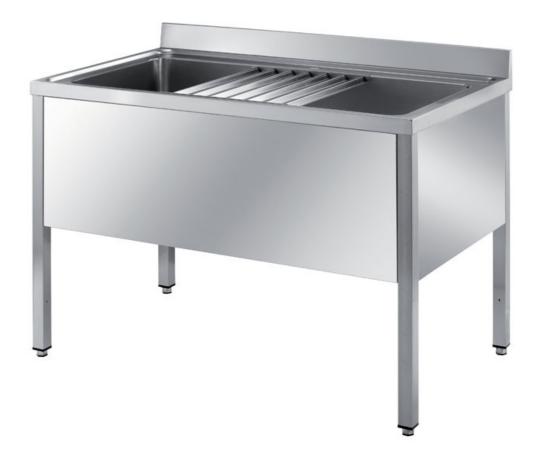

## Furnishing

Pot washing sink on legs with grid - mm 1600x700x850 h - VMM/16

Dimension:

Length: 1600.0 mm Depth: 700.0 mm Height: 850.0 mm Weight: 42.0 kg Volume: 0.95 mq Packaging length: 1650.0 mm Packaging depth: 750.0 mm Packaging height: 1100.0 mm Packaging weight: 64.0 kg Packaging volume: 1.36 mq