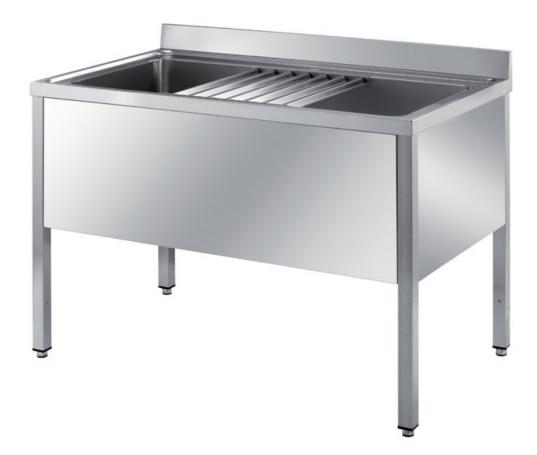

## Furnishing

Pot washing sink on legs with grid - mm1500x700x850 h - VMM/15

## Dimension:

Length: 1500.0 mm Depth: 700.0 mm Height: 850.0 mm Weight: 41.0 kg Volume: 0.89 mq Packaging length: 1650.0 mm Packaging depth: 750.0 mm Packaging height: 1100.0 mm Packaging weight: 63.0 kg Packaging volume: 1.36 mq