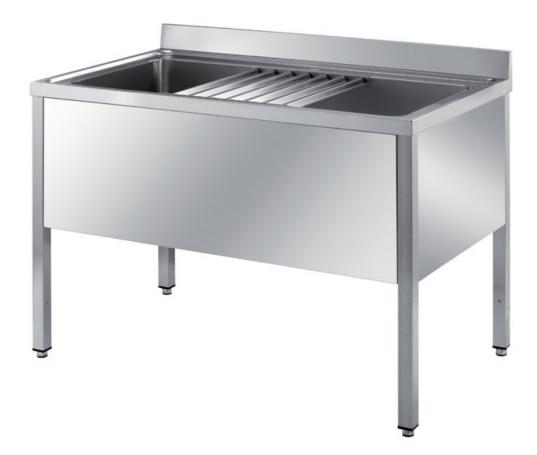

## Furnishing

Pot washing sink on legs with grid - mm1300x700x850 h - VMM/13

## Dimension:

Length: 1300.0 mm Depth: 700.0 mm Height: 850.0 mm Weight: 38.0 kg Volume: 0.77 mq Packaging length: 1450.0 mm Packaging depth: 750.0 mm Packaging height: 1100.0 mm Packaging weight: 59.0 kg Packaging volume: 1.2 mq