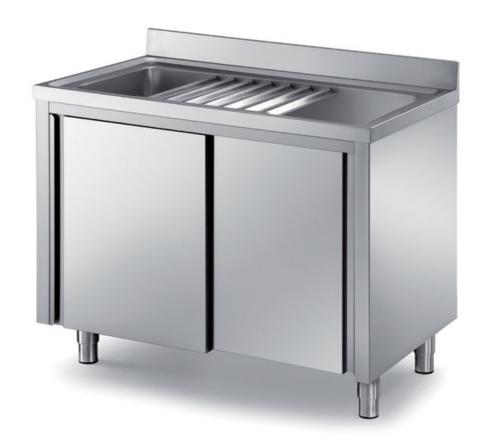

## Furnishing

Pot washing cabinet sink with backsplash and grid - mm 2000x700x850 h - VMM/20A

## Dimension:

Length: 2000.0 mm

Metaltecnica © Page 1 of 2

Depth: 700.0 mm Height: 850.0 mm Weight: 76.0 kg Volume: 1.19 mq

Packaging length: 2050.0 mm Packaging depth: 750.0 mm Packaging height: 1100.0 mm Packaging weight: 100.0 kg Packaging volume: 1.69 mg