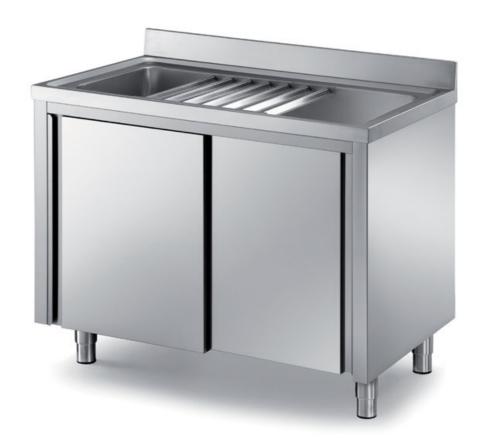

## Furnishing

Pot washing cabinet sink with backsplash and grid - mm 1800x/00x850 h - VMM/18A

## Dimension:

Length: 1800.0 mm

Metaltecnica © Page 1 of 2

Depth: 700.0 mm Height: 850.0 mm Weight: 71.0 kg Volume: 1.07 mq

Packaging length: 1850.0 mm Packaging depth: 750.0 mm Packaging height: 1100.0 mm Packaging weight: 94.0 kg Packaging volume: 1.53 mq