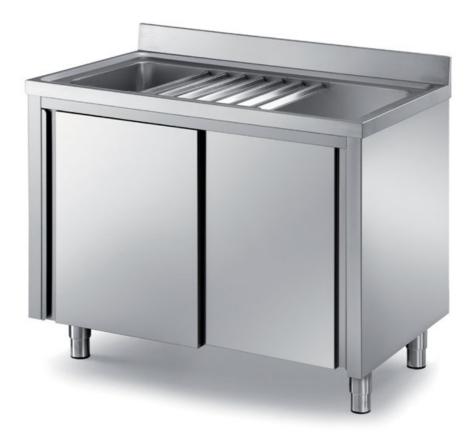

## Furnishing

Pot washing cabinet sink with backsplash and grid - mm 1600x700x850 h - VMM/16A