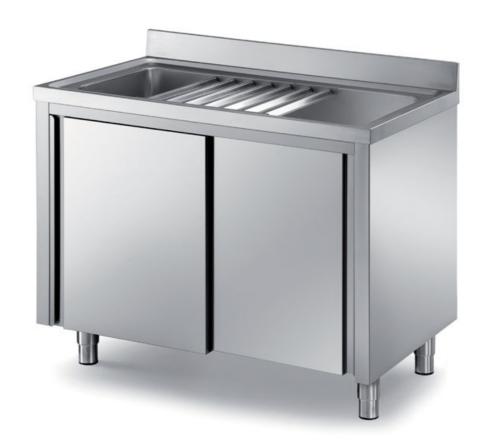

## Furnishing

Pot washing cabinet sink with backsplash and grid - mm 1500x/00x850 h - VMM/15A

## Dimension:

Length: 1500.0 mm

Metaltecnica © Page 1 of 2

Depth: 700.0 mm Height: 850.0 mm Weight: 63.0 kg Volume: 0.89 mq

Packaging length: 1650.0 mm Packaging depth: 750.0 mm Packaging height: 1100.0 mm Packaging weight: 85.0 kg Packaging volume: 1.36 mq