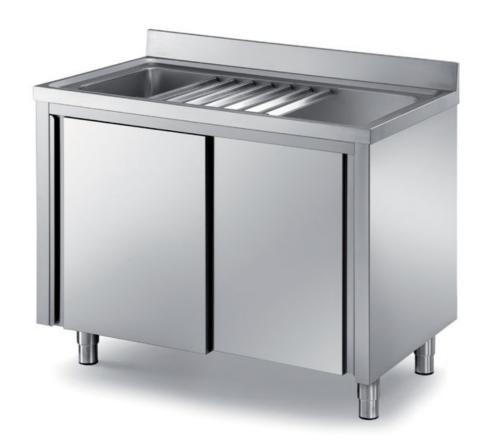

## Furnishing

Pot washing cabinet sink with backsplash and grid - mm 1400x700x850 h - VMM/14A

## **Dimension:**

Length: 1400.0 mm

Metaltecnica © Page 1 of 2

Depth: 700.0 mm Height: 850.0 mm Weight: 61.0 kg Volume: 0.83 mq

Packaging length: 1450.0 mm Packaging depth: 750.0 mm Packaging height: 1100.0 mm Packaging weight: 82.0 kg Packaging volume: 1.2 mq