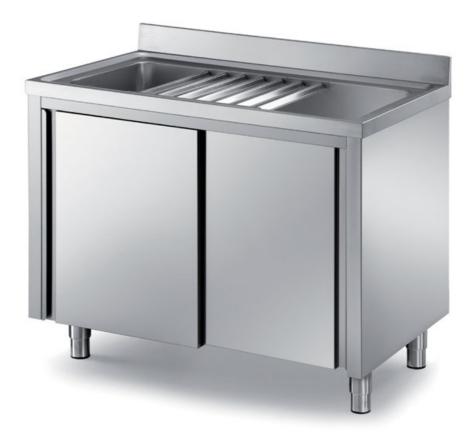

## Furnishing

Pot washing cabinet sink with backsplash and grid - mm 1300x700x850 h - VMM/13A

## Dimension:

Length: 1300.0 mm

Depth: 700.0 mm Height: 850.0 mm Weight: 58.0 kg Volume: 0.77 mq Packaging length: 1450.0 mm Packaging depth: 750.0 mm Packaging height: 1100.0 mm Packaging weight: 79.0 kg Packaging volume: 1.2 mq