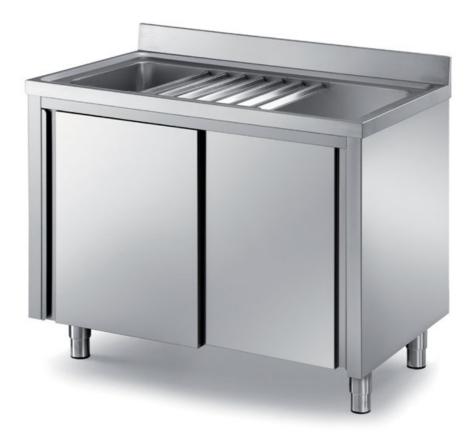

## Furnishing

Pot washing cabinet sink with backsplash and grid - mm 1000x700x850 h - VMM/10A

## **Dimension**:

Length: 1000.0 mm

Depth: 700.0 mm Height: 850.0 mm Weight: 49.0 kg Volume: 0.59 mq Packaging length: 1050.0 mm Packaging depth: 750.0 mm Packaging height: 1100.0 mm Packaging weight: 67.0 kg Packaging volume: 0.87 mg