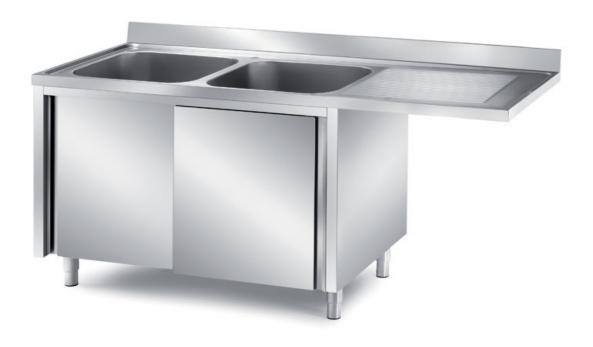

## Furnishing

Cabinet sink with slid. doors with overhanging top for dishwasher installation - w/ 2 bowls mm 600x500x300 h and 1 RH drainboard mm 2000x700x850 h - LLS4/20

## **Dimension:**

Metaltecnica © Page 1 of 2

Length: 2000.0 mm Depth: 700.0 mm Height: 850.0 mm Weight: 64.0 kg Volume: 1.19 mq

Packaging length: 2050.0 mm Packaging depth: 750.0 mm Packaging height: 1100.0 mm Packaging weight: 88.0 kg Packaging volume: 1.69 mq