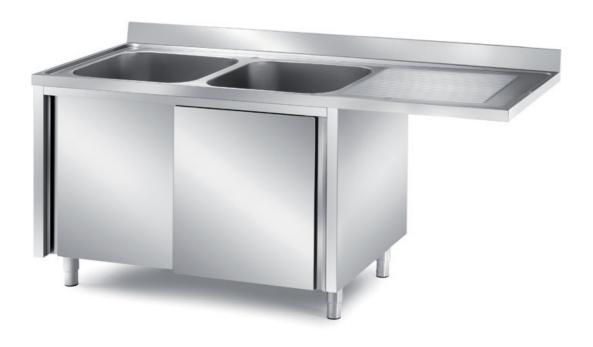

## Furnishing

Cabinet sink with slid. doors with overhanging top for dishwasher installation - w/ 2 bowls mm 600x500x300 h and 1 LH drainboard mm 2000x700x850 h - LLS3/20