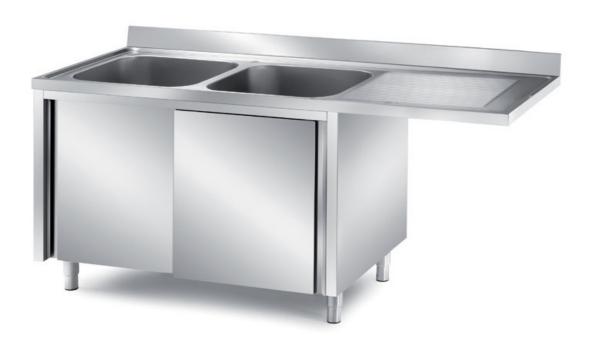

## Furnishing

Cabinet sink with swing doors with overhanging top for dishwasher installation - with 1 bowl mm 600x500x300 h and 1 LH drainboard mm1400x700x850h - LLS1/14