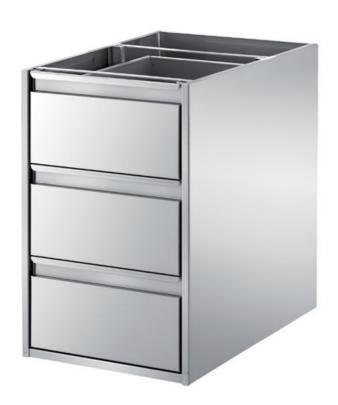

## Furnishing

Unit with 3 drawers mm 100 h without top mm 640x880x515 h - ET3/6

## **Options:**

| Model:                                                            |
|-------------------------------------------------------------------|
| ET1/4 - Unit with 3 drawers mm 100 h without top mm 440x680x515 h |
| ET1/5 - Unit with 3 drawers mm 100 h without top mm 540x680x515 h |
| ET1/6 - Unit with 3 drawers mm 100 h without top mm 640x680x515 h |
| ET2/4 - Unit with 3 drawers mm 100 h without top mm 440x780x515 h |
| ET2/5 - Unit with 3 drawers mm 100 h without top mm 540x780x515 h |
| ET2/6 - Unit with 3 drawers mm 100 h without top mm 640x780x515 h |
| ET3/4 - Unit with 3 drawers mm 100 h without top mm 440x880x515 h |
| ET3/5 - Unit with 3 drawers mm 100 h without top mm 540x880x515 h |
|                                                                   |