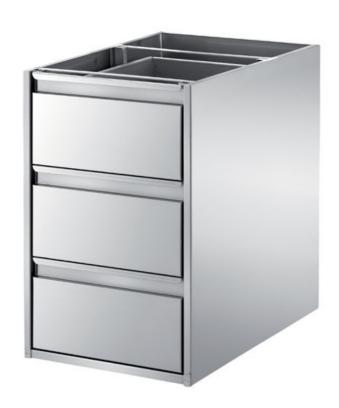

## Furnishing

Unit with 3 drawers mm 100 h without top mm 540x880x515 h - ET3/5