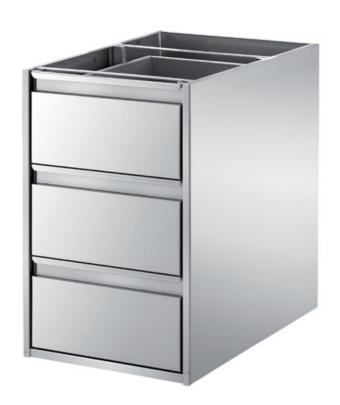

## Furnishing

Unit with 3 drawers mm 100 h without top mm 440x680x515 h - ET1/4

## **Dimension:**

Length: 435.0 mm Depth: 680.0 mm

Metaltecnica © Page 1 of 2

Height: 515.0 mm Weight: 29.0 kg Volume: 0.15 mq

Packaging length: 750.0 mm Packaging depth: 750.0 mm Packaging height: 760.0 mm Packaging weight: 45.0 kg Packaging volume: 0.43 mq