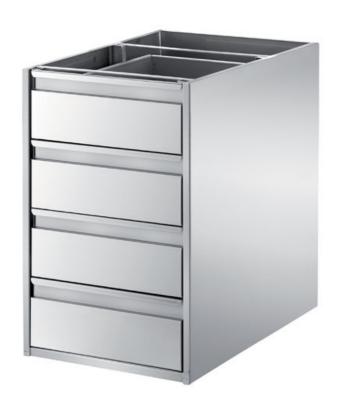

## Pastry-bakery

Unit with 4 drawers without top mm 440x780x515 h - EF2/4

## **Dimension:**

Length: 440.0 mm Depth: 780.0 mm

Metaltecnica © Page 1 of 2

Height: 515.0 mm Weight: 23.0 kg Volume: 0.17 mq

Packaging length: 1050.0 mm Packaging depth: 750.0 mm Packaging height: 760.0 mm Packaging weight: 33.0 kg Packaging volume: 0.6 mq