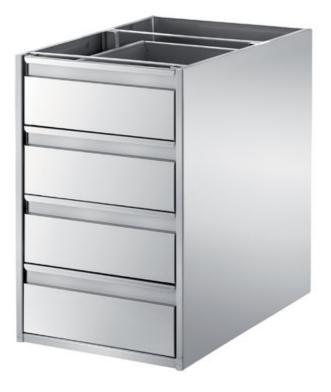

## Furnishing

Unit with 4 drawers without top mm 440x680x515 h - EF1/4

Dimension:

Length: 435.0 mm Depth: 680.0 mm Height: 515.0 mm Weight: 32.0 kg Volume: 0.15 mq Packaging length: 750.0 mm Packaging depth: 750.0 mm Packaging height: 760.0 mm Packaging weight: 48.0 kg Packaging volume: 0.43 mq