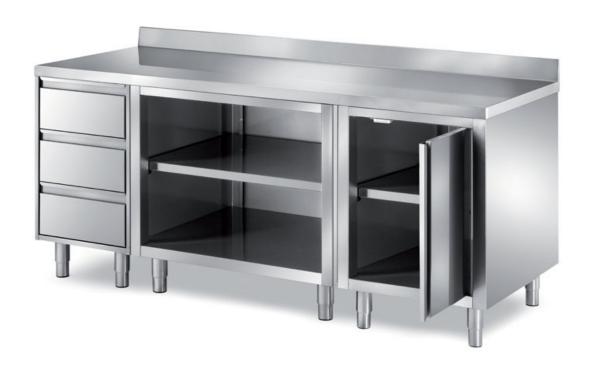

## Furnishing

Cabinet table with side 3 drawer-unit, open compartment with middleshelf and swing door compartment - mm 2000x700x850 h - TCH/20

**TCH/20A** - Cabinet table with side 3 drawer-unit, open compartment with middleshelf and swing door compartment - with backsplash mm 2000x700x850 h

Metaltecnica © Page 2 of 2