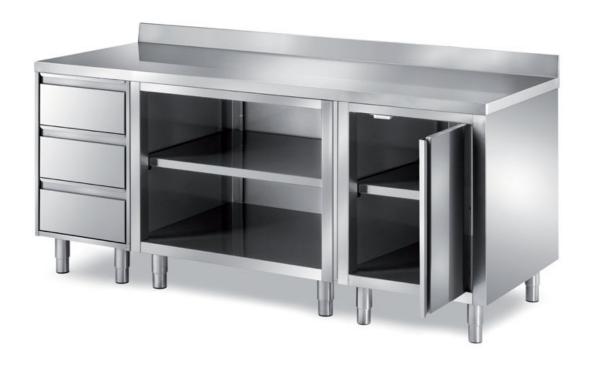

## Furnishing

Cabinet table with side 3 drawer-unit, open compartment with middleshelf and swing door compartment - with backsplash mm1600x700x850 h - TCH/16A