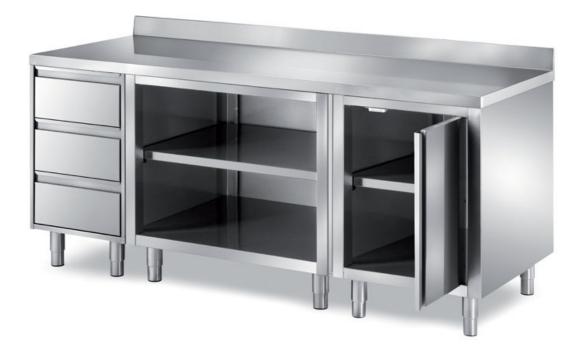

## Furnishing

Cabinet table with side 3 drawer-unit, open compartment with middleshelf and swing door compartment - with backsplash mm1200x700x850 h - TCH/12A

**Dimension**:

Length: 1200.0 mm Depth: 700.0 mm Height: 850.0 mm Weight: 74.0 kg Volume: 0.71 mq Packaging length: 1250.0 mm Packaging depth: 750.0 mm Packaging height: 1100.0 mm Packaging weight: 94.0 kg Packaging volume: 1.03 mg

## Model:

**TCH/12** - Cabinet table with side 3 drawer-unit, open compartment with middleshelf and swing door compartment - mm 1200x700x850 h

**TCH/16** - Cabinet table with side 3 drawer-unit, open compartment with middleshelf and swing door compartment - mm 1600x700x850 h