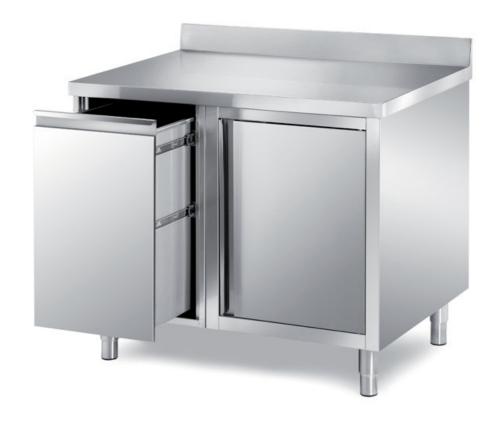

## Furnishing

Cabinet table with drawer and I swing door with removable - drawer with backsplash mm 900x700x850 h - TCD/9A