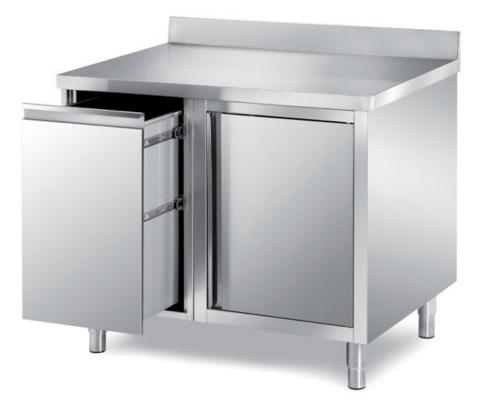

## Furnishing

Cabinet table with drawer and I swing door with removable - drawer - mm 1000x700x850 h - TCD/10

**Dimension**:

Length: 1000.0 mm

Depth: 700.0 mm Height: 850.0 mm Weight: 50.0 kg Volume: 0.59 mq Packaging length: 1050.0 mm Packaging depth: 750.0 mm Packaging height: 1100.0 mm Packaging weight: 68.0 kg Packaging volume: 0.87 mg

## Model:

**TCD/10A** - Cabinet table with drawer and 1 swing door with removable - drawer with backsplash mm 1000x700x850 h

**TCD/11** - Cabinet table with drawer and 1 swing door with removable - drawer - mm 1100x700x850 h