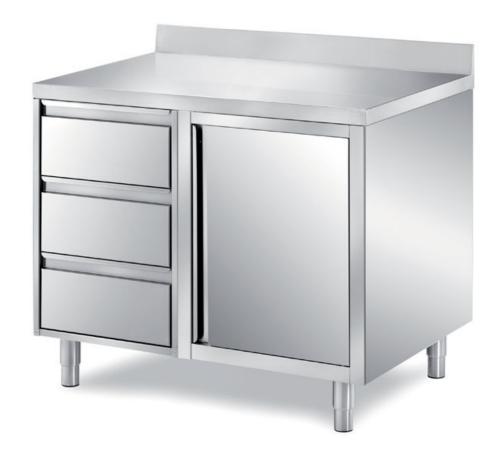

## Furnishing

Cabinet table with side 3 drawer-unit and swing door - with backsplash mm 900x700x850 h - TC7/9A