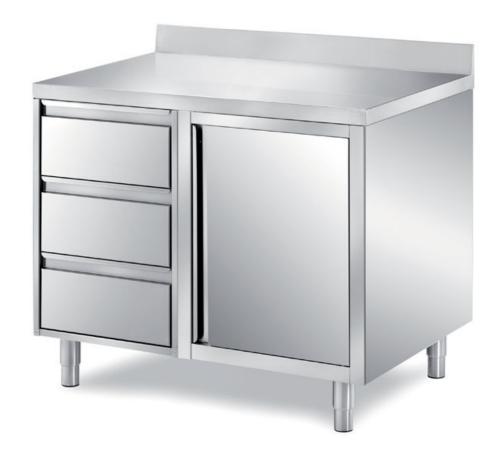

## Furnishing

Cabinet table with side 3 drawer-unit and swing door - - mm 900x700x850 h - TCZ/9

## Dimension:

Length: 900.0 mm

Metaltecnica © Page 1 of 2

Depth: 700.0 mm Height: 850.0 mm Weight: 64.0 kg Volume: 0.54 mq

Packaging length: 1050.0 mm Packaging depth: 750.0 mm Packaging height: 1100.0 mm Packaging weight: 82.0 kg Packaging volume: 0.87 mq