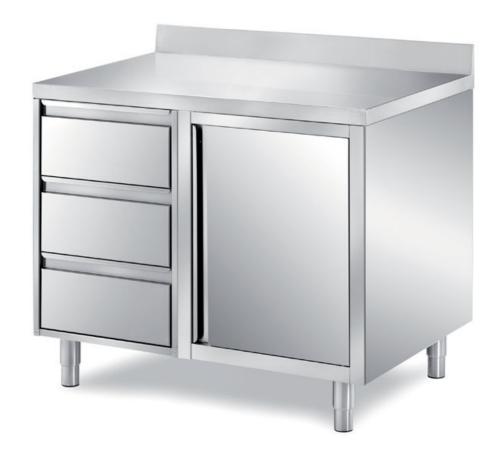

## Furnishing

Cabinet table with side 3 drawer-unit and swing door - with backsplash mm 1000x700x850 h - TCZ/10A

## Dimension:

Length: 1000.0 mm

Metaltecnica © Page 1 of 2

Depth: 700.0 mm Height: 850.0 mm Weight: 74.0 kg Volume: 0.59 mq

Packaging length: 1050.0 mm Packaging depth: 750.0 mm Packaging height: 1100.0 mm Packaging weight: 92.0 kg Packaging volume: 0.87 mq