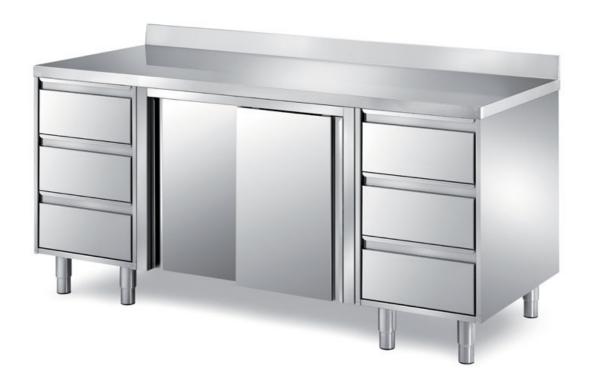

## Furnishing

Cabinet table with left and right 3 drawer-unit and central - compartment with slid.doors - mm 2000x700x850 h - TCI/20