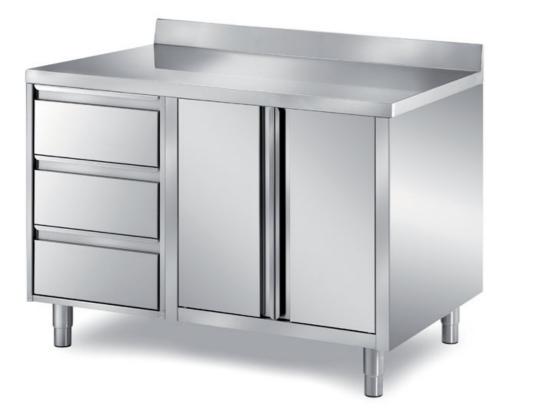

## Furnishing

Cabinet table with 3 drawer-unit and 2 swing doors - with backsplash - mm 1600x700x850 h - TCF/16A

**Dimension**:

Length: 1600.0 mm

Depth: 700.0 mm Height: 850.0 mm Weight: 99.0 kg Volume: 0.95 mq Packaging length: 1650.0 mm Packaging depth: 750.0 mm Packaging height: 1100.0 mm Packaging weight: 121.0 kg Packaging volume: 1.36 mq