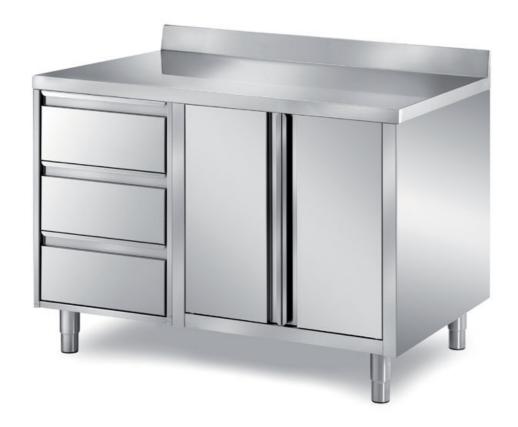

## Furnishing

Cabinet table with 3 drawer-unit and 2 swing doors - mm 1600x700x850 h - TCF/16

## **Dimension:**

Length: 1600.0 mm

Metaltecnica © Page 1 of 2

Depth: 700.0 mm Height: 850.0 mm Weight: 97.0 kg Volume: 0.95 mg

Packaging length: 1650.0 mm Packaging depth: 750.0 mm Packaging height: 1100.0 mm Packaging weight: 119.0 kg Packaging volume: 1.36 mq