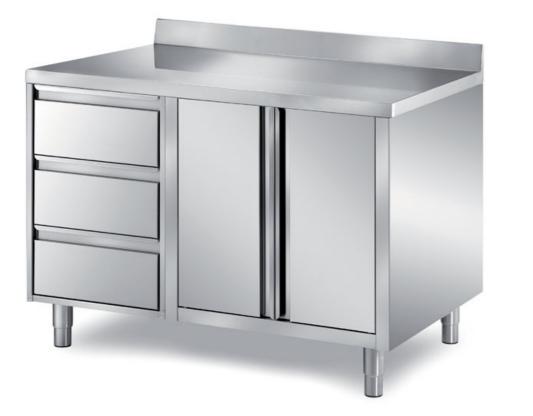

## Furnishing

Cabinet table with 3 drawer-unit and 2 swing doors - with backsplash - mm 1500x700x850 h - TCF/15A

**Dimension**:

Length: 1500.0 mm

Depth: 700.0 mm Height: 850.0 mm Weight: 95.0 kg Volume: 0.89 mq Packaging length: 1650.0 mm Packaging depth: 750.0 mm Packaging height: 1100.0 mm Packaging weight: 117.0 kg Packaging volume: 1.36 mg

## Model:

TCF/12 - Cabinet table with 3 drawer-unit and 2 swing doors - mm 1200x700x850 h

**TCF/12A** - Cabinet table with 3 drawer-unit and 2 swing doors - with backsplash -mm 1200x700x850 h

TCF/13 - Cabinet table with 3 drawer-unit and 2 swing doors - mm 1300x700x850 h

**TCF/I3A** - Cabinet table with 3 drawer-unit and 2 swing doors - with backsplash - mm 1300x700x850 h

TCF/14 - Cabinet table with 3 drawer-unit and 2 swing doors - mm 1400x700x850 h

**TCF/14A** - Cabinet table with 3 drawer-unit and 2 swing doors - with backsplash - mm 1400x700x850 h

TCF/15 - Cabinet table with 3 drawer-unit and 2 swing doors - mm 1500x700x850 h

TCF/16 - Cabinet table with 3 drawer-unit and 2 swing doors - mm 1600x700x850 h

**TCF/16A** - Cabinet table with 3 drawer-unit and 2 swing doors - with backsplash -mm 1600x700x850 h