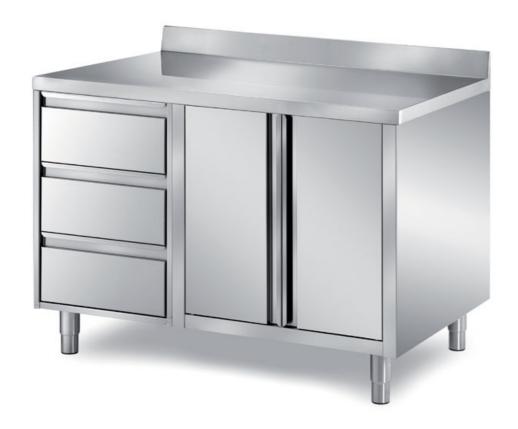

## Furnishing

Cabinet table with 3 drawer-unit and 2 swing doors - mm 1400x700x850 h - TCF/14

## **Dimension:**

Length: 1400.0 mm

Metaltecnica © Page 1 of 2

Depth: 700.0 mm Height: 850.0 mm Weight: 87.0 kg Volume: 0.83 mq

Packaging length: 1450.0 mm Packaging depth: 750.0 mm Packaging height: 1100.0 mm Packaging weight: 108.0 kg Packaging volume: 1.2 mq