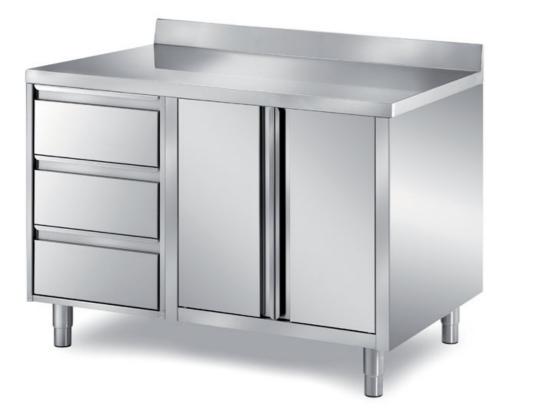

## Furnishing

Cabinet table with 3 drawer-unit and 2 swing doors - with backsplash - mm 1300x700x850 h - TCF/13A

**Dimension**:

Length: 1300.0 mm

Depth: 700.0 mm Height: 850.0 mm Weight: 85.0 kg Volume: 0.77 mq Packaging length: 1450.0 mm Packaging depth: 750.0 mm Packaging height: 1100.0 mm Packaging weight: 106.0 kg Packaging volume: 1.2 mq

## Model:

TCF/12 - Cabinet table with 3 drawer-unit and 2 swing doors - mm 1200x700x850 h

**TCF/12A** - Cabinet table with 3 drawer-unit and 2 swing doors - with backsplash -mm 1200x700x850 h

TCF/13 - Cabinet table with 3 drawer-unit and 2 swing doors - mm 1300x700x850 h