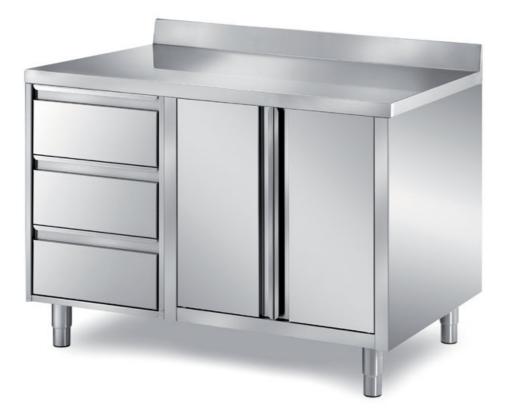

## Furnishing

Cabinet table with 3 drawer-unit and 2 swing doors - mm 1300x700x850 h - TCF/13

**Dimension**:

Length: 1300.0 mm

Depth: 700.0 mm Height: 850.0 mm Weight: 83.0 kg Volume: 0.77 mq Packaging length: 1450.0 mm Packaging depth: 750.0 mm Packaging height: 1100.0 mm Packaging weight: 104.0 kg Packaging volume: 1.2 mq

## Model:

TCF/12 - Cabinet table with 3 drawer-unit and 2 swing doors - mm 1200x700x850 h

**TCF/12A** - Cabinet table with 3 drawer-unit and 2 swing doors - with backsplash -mm 1200x700x850 h

**TCF/I3A** - Cabinet table with 3 drawer-unit and 2 swing doors - with backsplash - mm 1300x700x850 h

TCF/14 - Cabinet table with 3 drawer-unit and 2 swing doors - mm 1400x700x850 h

**TCF/14A** - Cabinet table with 3 drawer-unit and 2 swing doors - with backsplash - mm 1400x700x850 h

TCF/15 - Cabinet table with 3 drawer-unit and 2 swing doors - mm 1500x700x850 h

**TCF/15A** - Cabinet table with 3 drawer-unit and 2 swing doors - with backsplash - mm 1500x700x850 h

TCF/16 - Cabinet table with 3 drawer-unit and 2 swing doors - mm 1600x700x850 h

**TCF/16A** - Cabinet table with 3 drawer-unit and 2 swing doors - with backsplash -mm 1600x700x850 h