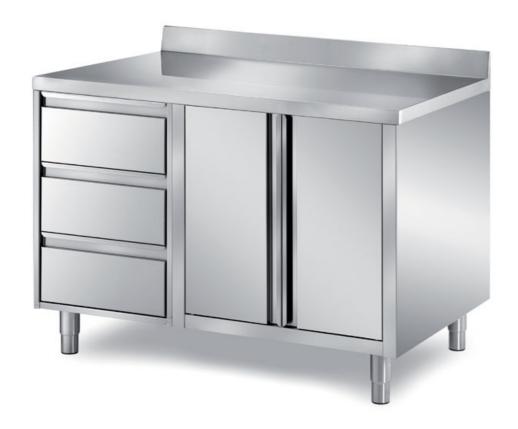

## Furnishing

Cabinet table with 3 drawer-unit and 2 swing doors - mm 1200x700x850 h - TCF/12

## Dimension:

Length: 1200.0 mm

Metaltecnica © Page 1 of 2

Depth: 700.0 mm Height: 850.0 mm Weight: 79.0 kg Volume: 0.71 mq

Packaging length: 1250.0 mm Packaging depth: 750.0 mm Packaging height: 1100.0 mm Packaging weight: 99.0 kg Packaging volume: 1.03 mq