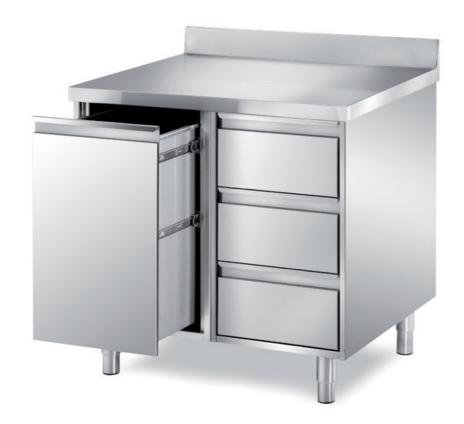

## Furnishing

Cabinet table with side 3 drawer-unit and removable drawer with backsplash - mm 900x700x850 h - TCE/9A