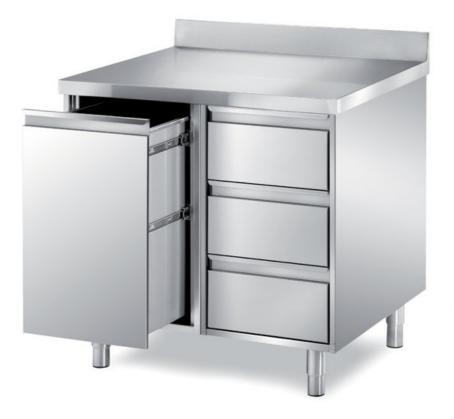

## Furnishing

Cabinet table with side 3 drawer-unit and removable drawer with backsplash - mm 1200x700x850 h - TCE/12A

Dimension:

Length: 1200.0 mm

Depth: 700.0 mm Height: 850.0 mm Weight: 92.0 kg Volume: 0.71 mq Packaging length: 1250.0 mm Packaging depth: 750.0 mm Packaging height: 1100.0 mm Packaging weight: 112.0 kg Packaging volume: 1.03 mq

## Model:

TCE/12 - Cabinet table with side 3 drawer-unit and removable drawer - mm 1200x700x850 h

**TCE/9** - Cabinet table with side 3 drawer-unit and removable drawer - mm 900x700x850 h

**TCE/9A** - Cabinet table with side 3 drawer-unit and removable drawer with backsplash - mm 900x700x850 h