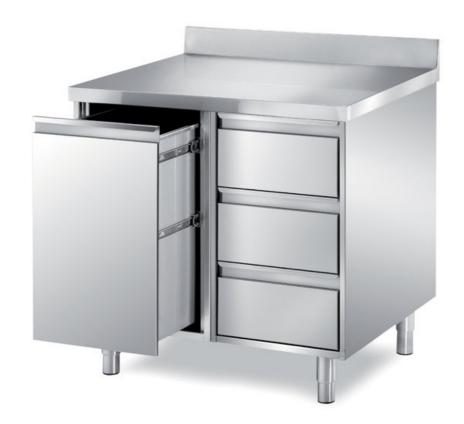

## Furnishing

Cabinet table with side 3 drawer-unit and removable drawer - mm 1200x700x850 h - TCE/12

## **Dimension:**

Length: 1200.0 mm

Metaltecnica © Page 1 of 2

Depth: 700.0 mm Height: 850.0 mm Weight: 90.0 kg Volume: 0.71 mq

Packaging length: 1250.0 mm Packaging depth: 750.0 mm Packaging height: 1100.0 mm Packaging weight: 108.0 kg Packaging volume: 1.03 mq