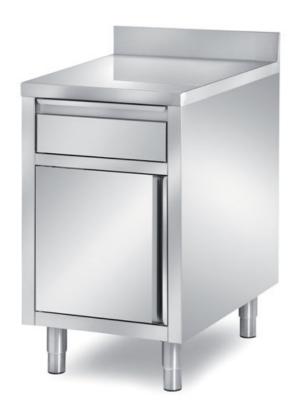

## Furnishing

Cabinet table with drawer and I swing door with backsplash - mm 700x700x850 h - TCW/7A

## Dimension:

Length: 700.0 mm

Metaltecnica © Page 1 of 2

Depth: 700.0 mm Height: 850.0 mm Weight: 40.0 kg Volume: 0.42 mq

Packaging length: 1050.0 mm Packaging depth: 750.0 mm Packaging height: 1100.0 mm Packaging weight: 56.0 kg Packaging volume: 0.87 mq