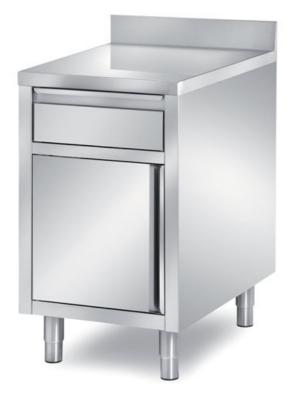

## Furnishing

Cabinet table with drawer and 1 swing door - dim. mm 700x700x850 h - TCW/7

## **Dimension**:

Length: 700.0 mm

Depth: 700.0 mm Height: 850.0 mm Weight: 39.0 kg Volume: 0.42 mq Packaging length: 1050.0 mm Packaging depth: 750.0 mm Packaging height: 1100.0 mm Packaging weight: 55.0 kg Packaging volume: 0.87 mg