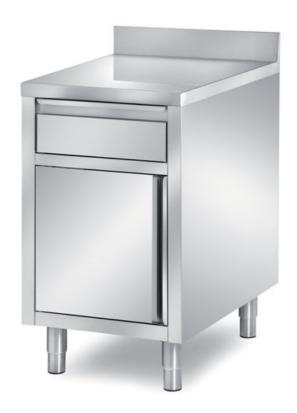

## Furnishing

Open cabinet table with drawer with backsplash - dim. mm 700x700x850 h - TCV/7A

**TCW/7A** - Cabinet table with drawer and 1 swing door with backsplash - mm 700x700x850 h

Metaltecnica © Page 2 of 2