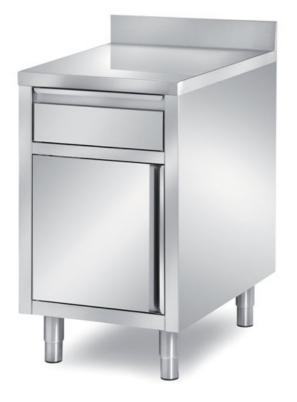

TCW/5 - Cabinet table with drawer and 1 swing door - dim. mm 500x700x850 h

**TCW/5A** - Cabinet table with drawer and 1 swing door with backsplash - mm 500x700x850 h

TCW/7 - Cabinet table with drawer and 1 swing door - dim. mm 700x700x850 h