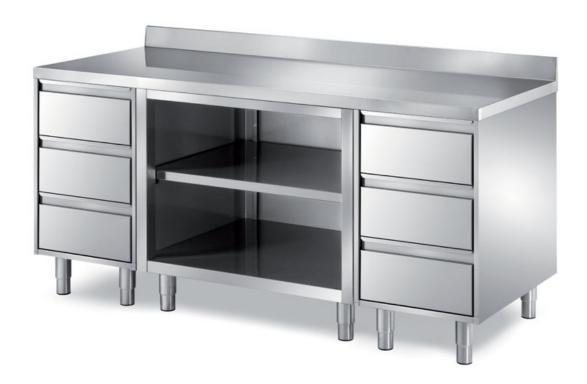

## Furnishing

Table with left and right set of 3 drawers unit and central open compartment with middleshelf - and backsplash- mm 2000x700x850 hr TCG/20A

**TCG/20** - Table with left and right set of 3 drawers unit and central open compartment with middleshelf - mm 2000x700x850 h

Metaltecnica © Page 2 of 2