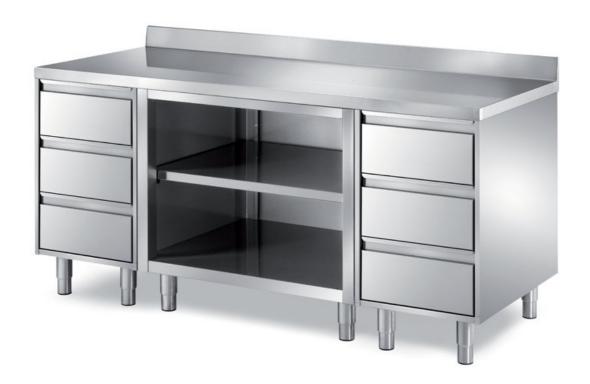

## Furnishing

Table with left and right set of 3 drawers unit and central open compartment with middleshelf - mm 2000x700x850 h - TCG/20

## Dimension:

Length: 2000.0 mm

Metaltecnica © Page 1 of 2

Depth: 700.0 mm Height: 850.0 mm Weight: 127.0 kg Volume: 1.19 mq

Packaging length: 2050.0 mm Packaging depth: 750.0 mm Packaging height: 1100.0 mm Packaging weight: 151.0 kg Packaging volume: 1.69 mq