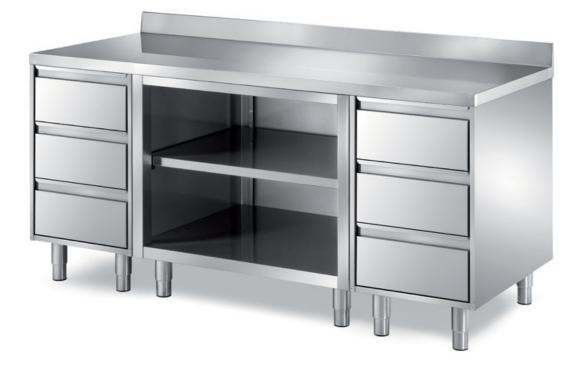

## Furnishing

Table with left and right set of 3 drawers unit and central open compartment with middleshelf - mm 1600x700x850 h - TCG/16

**Dimension**:

Length: 1600.0 mm

Depth: 700.0 mm Height: 850.0 mm Weight: 101.0 kg Volume: 0.95 mq Packaging length: 1650.0 mm Packaging depth: 750.0 mm Packaging height: 1100.0 mm Packaging weight: 123.0 kg Packaging volume: 1.36 mq

## Model:

**TCG/12** - Table with left and right set of 3 drawers unit and central open compartment with middleshelf - mm 1200x700x850 h

**TCG/12A** - Table with left and right set of 3 drawers unit and central open compartment with middleshelf - and backsplash mm 1200x700x850 h

**TCG/16A** - Table with left and right set of 3 drawers unit and central open compartment with middleshelf - and backsplash- mm 1600x700x850 h

**TCG/20** - Table with left and right set of 3 drawers unit and central open compartment with middleshelf - mm 2000x700x850 h

**TCG/20A** - Table with left and right set of 3 drawers unit and central open compartment with middleshelf - and backsplash- mm 2000x700x850 h