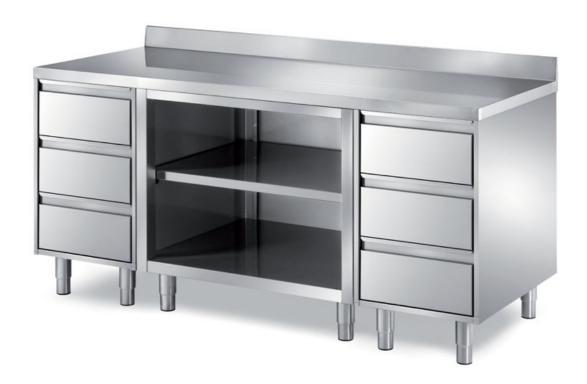

## Furnishing

Table with left and right set of 3 drawers unit and central open compartment with middleshelf - mm 1200x700x850 h - TCG/12

## Dimension:

Length: 1200.0 mm

Metaltecnica © Page 1 of 2

Depth: 700.0 mm Height: 850.0 mm Weight: 80.0 kg Volume: 0.71 mq

Packaging length: 1250.0 mm Packaging depth: 750.0 mm Packaging height: 1100.0 mm Packaging weight: 100.0 kg Packaging volume: 1.03 mq